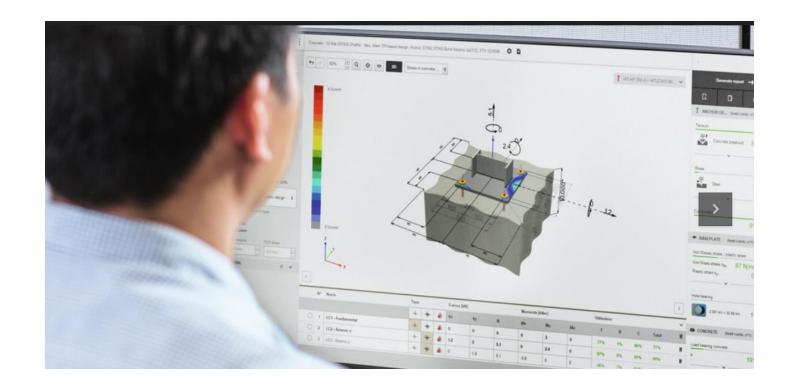

# **Profis Engineering**

Profis Engineering

Code-compliant anchor design solution